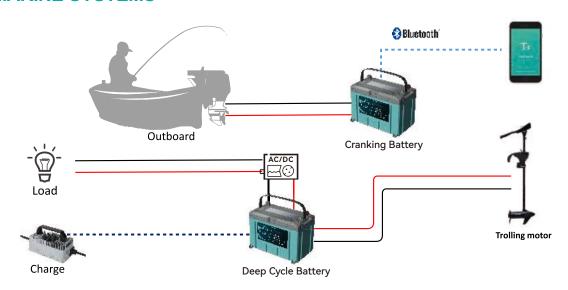

h APP, APP support customization .
- Communication mode: CAN/RS485. can be compatible with mainstream inverters.
- On/off switch, LED indicator, check the Soc of the battery.
- Cloud platform OTA, bluetooth upgrade BMS program.

## lasting

Our LiFeP04 battery capacity is over 80% left after 1C charge & discharge under 80% DOD condition for 6000 cycles. The design life is up to 15 years. But the lead-acid battery will only cycle 500 times at 80% DOD.

## **Safety**

- Independent charge and discharge protection.
- Intelligent BMS management, with high and low voltage, high and low temperature, overload and short circuit protection functions, etc.
- Support low temperature heating, can discharge at temperatures down to -20°C(-4°F).



## **• EXTERIOR COMPONENT**



## **• MARINE SYSTEMS**