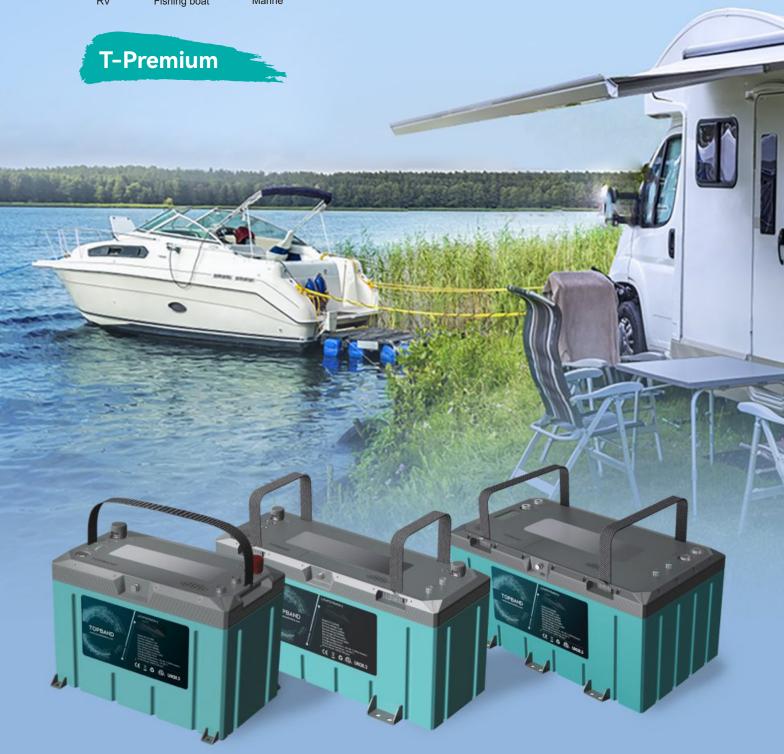

# **Marine & RV Battery**

100Ah | 200Ah | 300Ah

Fishing boat

#### **Flexsible**

- Support up to 4 batteries in series to form a 48V system.
- Support 4 batteries in series and parallel at the same time.
- Up to 16 batteries can be connected in parallel to form a 12V1,600Ah system.