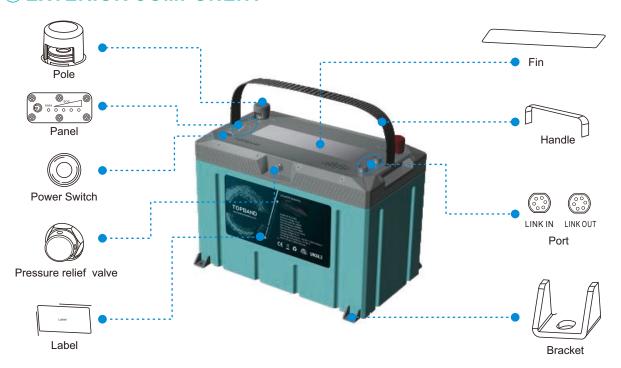

lligent

- Support Bluetooth APP, APP support customization .
- Communication mode: CAN/RS485. can be compatible with mainstream inverters.
- On/off switch, LED indicator, check the Soc of the battery.
- Cloud platform OTA, bluetooth upgrade BMS program.

## lasting

Our LiFeP04 battery capacity is over 80% left after 1C charge & discharge under 80% DOD condition for 6000 cycles. The design life is up to 15 years. But the lead-acid battery will only cycle 500 times at 80% DOD.

## **Safety**

- Independent charge and discharge protection.
- Intelligent BMS management, with high and low voltage, high and low temperature, overload and short circuit protection functions, etc.
- Support low temperature heating, can discharge at temperatures down to -20°C(-4°F).



## **• EXTERIOR COMPONENT**



## **• MARINE SYSTEMS**