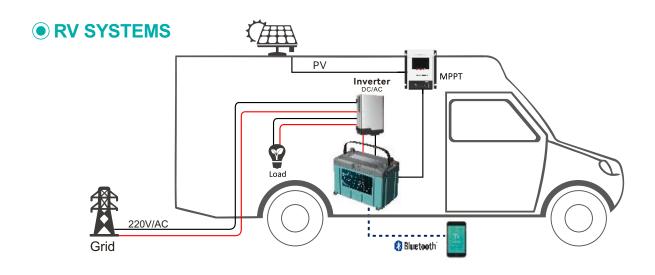

APP, APP support customization .
- Communication mode: CAN/RS485. can be compatible with mainstream inverters.
- On/off switch, LED indicator, check the Soc of the battery.
- Cloud platform OTA, bluetooth upgrade BMS program.

## lasting

Our LiFeP04 battery capacity is over 80% left after 1C charge & discharge under 80% DOD condition for 6000 cycles. The design life is up to 15 years. But the lead-acid battery will only cycle 500 times at 80% DOD.

## **Safety**

- Independent charge and discharge protection.
- Intelligent BMS management, with high and low voltage, high and low temperature, overload and short circuit protection functions, etc.
- Support low temperature heating, can discharge at temperatures down to -20°C(-4°F).



## **• EXTERIOR COMPONENT**



## **• MARINE SYSTEMS**