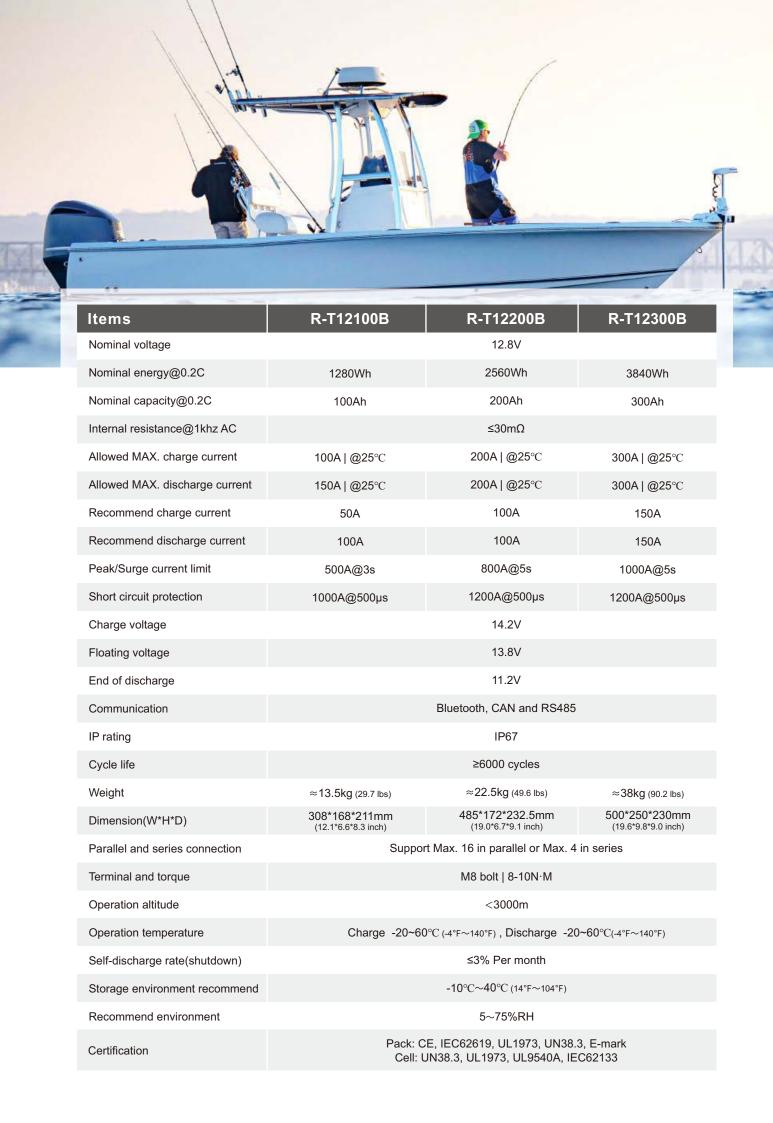

m a 12V1,600Ah system.

## Intelligent

- Support Bluetooth APP, APP support customization .
- Communication mode: CAN/RS485. can be compatible with mainstream inverters.
- On/off switch, LED indicator, check the Soc of the battery.
- Cloud platform OTA, bluetooth upgrade BMS program.

## lasting

Our LiFeP04 battery capacity is over 80% left after 1C charge & discharge under 80% DOD condition for 6000 cycles. The design life is up to 15 years. But the lead-acid battery will only cycle 500 times at 80% DOD.

## **Safety**

- Independent charge and discharge protection.
- Intelligent BMS management, with high and low voltage, high and low temperature, overload and short circuit protection functions, etc.
- Support low temperature heating, can discharge at temperatures down to -20°C(-4°F).



## **• EXTERIOR COMPONENT**



## **• MARINE SYSTEMS**