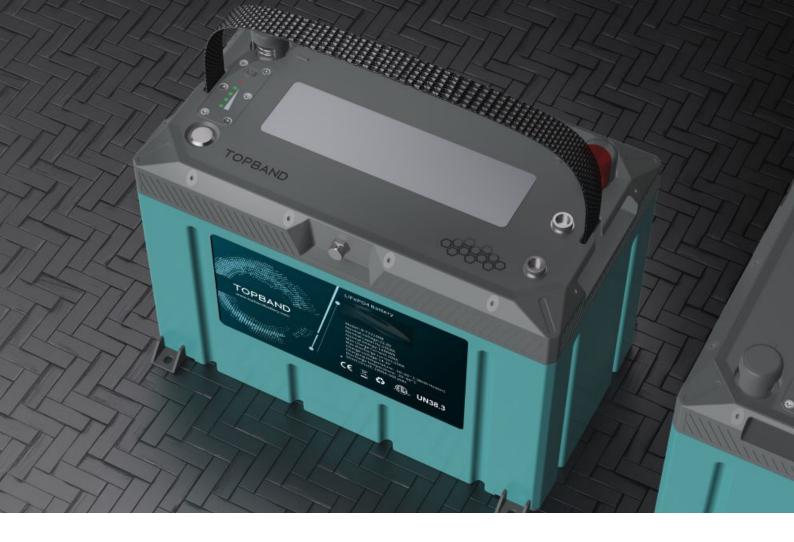

# **Marine & RV Battery**

100Ah | 200Ah | 300Ah







Fishing boat













#### FEATURES

#### Reliable

- Pack cetification: UN38.UL1973, IEC62619, CE, E-mark
  Cell certication: UN38.3, UL1973, UL9540A, IEC62133.
- Waterproof IP67, with safety valve.
- Insulated enclosure to prevent short circuit.

#### **Flexsible**

- Support up to 4 batteries in series to form a 48V system.
- Support 4 batteries in series and parallel at the same time.
- Up to 16 batteries can be connected in parallel to form a 12V1,600Ah system.

## Intelligent

- Support Bluetooth APP, APP support customization .
- Communication mode: CAN/RS485. can be compatible with mainstream inverters.
- On/off switch, LED indicator, check the Soc of the battery.
- Cloud platform OTA, bluetooth upgrade BMS program.

## lasting

Our LiFeP04 battery capacity is over 80% left after 1C charge & discharge